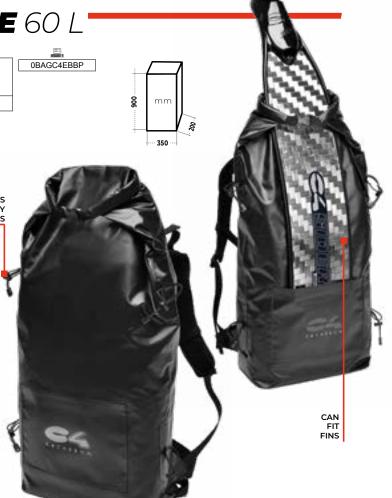

# **BACKPACK EXTREME** 60 L

EXTREME 60L is a backpack made with high resistance HF welded Tarpaulin and it is designed specifically to carry diving equipment. The elastic bands featured on the side are designed for the transportation of spearguns.

- · Waterproof.
- 60L internal bag.
- · Adjustable shoulder straps.
- Elastic bands on the side designed specifically to carry spearguns.