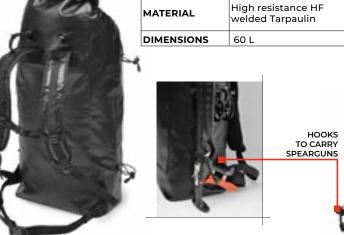

# **BACKPACK EXTREME** 60 L

EXTREME 60L is a backpack made with high resistance HF welded Tarpaulin and it is designed specifically to carry diving equipment. The elastic bands featured on the side are designed for the transportation of spearguns.

- · Waterproof.
- 60L internal bag.
- · Adjustable shoulder straps.
- Elastic bands on the side designed specifically to carry spearguns.

89

MATERIAL High resistance HF welded Tarpaulin

DIMENSIONS 90L and 120L