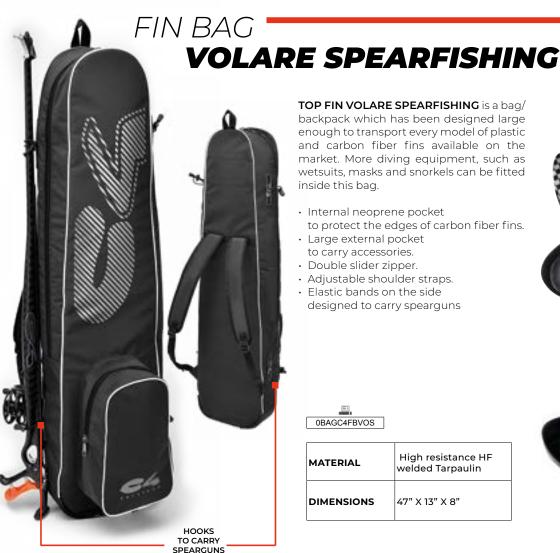

TOP FIN VOLARE SPEARFISHING is a bag/ backpack which has been designed large enough to transport every model of plastic and carbon fiber fins available on the market. More diving equipment, such as wetsuits, masks and snorkels can be fitted inside this bag.

- · Internal neoprene pocket to protect the edges of carbon fiber fins.
- · Large external pocket to carry accessories.
- · Double slider zipper.
- · Adjustable shoulder straps.
- · Elastic bands on the side designed to carry spearguns

| MATERIAL   | High resistance HF<br>welded Tarpaulin |
|------------|----------------------------------------|
| DIMENSIONS | 47" X 13" X 8"                         |