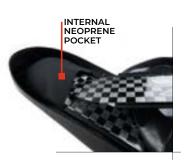

· Internal neoprene pocket to protect the edges of carbon fiber fins.

· Large external pocket to carry accessories.

· Double slider zipper.

· Adjustable shoulder straps.

|            | High resistance HF<br>welded Tarpaulin |
|------------|----------------------------------------|
| DIMENSIONS | 47" X 13" X 8"                         |

- · Internal neoprene pocket to protect the edges of carbon fiber fins.
- · Large external pocket to carry accessories.
- · Double slider zipper.
- · Adjustable shoulder straps.
- · Elastic bands on the side designed to carry spearguns