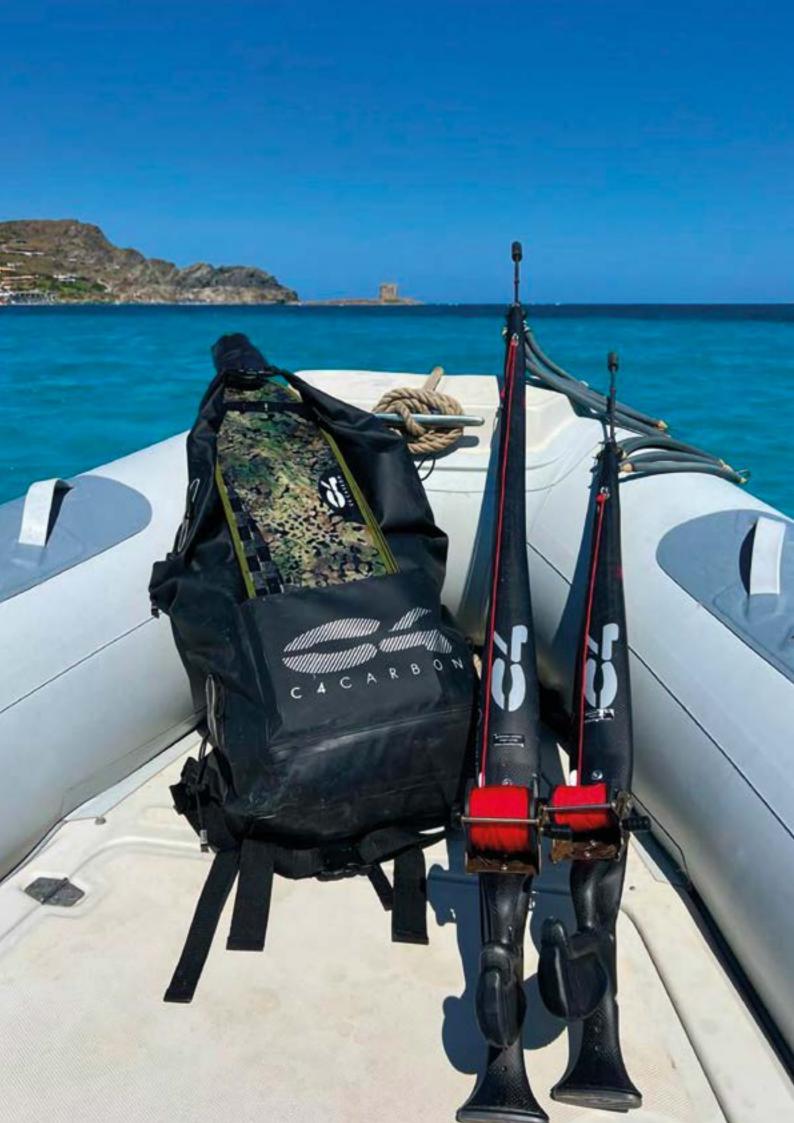

# **BACKPACK EXTREME** 60 L

EXTREME 60L is a backpack made with high resistance HF welded Tarpaulin and it is designed specifically to carry diving equipment. The elastic bands featured on the side are designed for the transportation of spearguns.

- · Waterproof.
- 60L internal bag.
- · Adjustable shoulder straps.
- Elastic bands on the side designed specifically to carry spearguns.