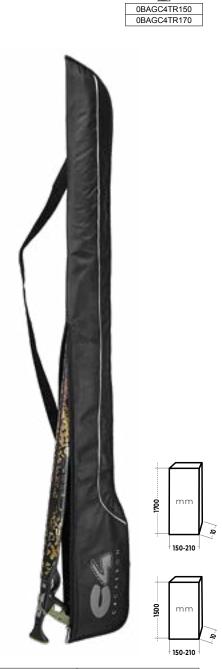

# **GLADIUS**

GLADIUS is a bag designed specifically to carry spearguns and it features four separate compartments.

- 4 Compartments with a double slider zipper.
- · Adjustable shoulder straps.

# 0BAGC4GBDE

| MATERIAL   | High resistance HF<br>welded Tarpaulin |
|------------|----------------------------------------|
| DIMENSIONS | 67" X 12" X 8"                         |