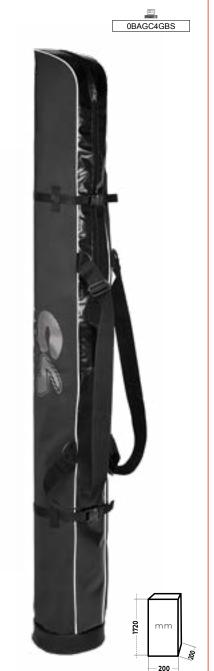

# **GLADIUS**

GLADIUS is a bag designed specifically to carry spearguns and it features four separate compartments.

- 4 Compartments with a double slider zipper.
- · Adjustable shoulder straps.

# 0BAGC4GBDE

| MATERIAL   | High resistance HF<br>welded Tarpaulin |
|------------|----------------------------------------|
| DIMENSIONS | 67" X 12" X 8"                         |