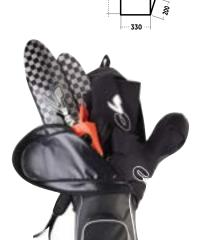

TOP FIN VOLARE SPEARFISHING is a bag/ backpack which has been designed large enough to transport every model of plastic and carbon fiber fins available on the market. More diving equipment, such as wetsuits, masks and snorkels can be fitted inside this bag.

- · Internal neoprene pocket to protect the edges of carbon fiber fins.
- · Large external pocket to carry accessories.
- · Double slider zipper.
- · Adjustable shoulder straps.
- · Elastic bands on the side designed to carry spearguns