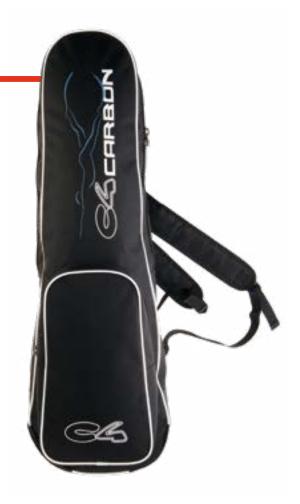

# FIN BAG

Fins bag featuring an adjustable shoulder strap and an external pocket to carry accessories.

- Double slider zipper.
- · Adjustable shoulder straps

| MATERIAL   | Water resistant Nylon. |
|------------|------------------------|
| DIMENSIONS | 41" X 12" X 8"         |