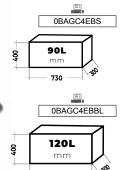

### **BAG EXTREME**

90 L E 120 L

Bags Extreme 90L and 120L are made with high resistance HF welded Tarpaulin and they are designed specifically to carry diving equipment:

- · 90L or 120L internal bag.
- Double slider zipper with an additional elastic safety system
- · External pocket for accessories with zipper and cover.
- · Double handle for transportation
- · Adjustable central handle
- · Water draining valve
- · Side pocket with a roll out feet pad.

89

MATERIAL High resistance HF welded Tarpaulin

DIMENSIONS 90L and 120L