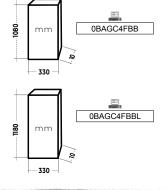

# **BASIC**

Fins bag featuring an adjustable shoulder strap. It is available in two lengths.

| MATERIAL   | Water resistant nonwoven material. |
|------------|------------------------------------|
| DIMENSIONS | LENGHT 43" and 51"<br>WIDTH 13"    |