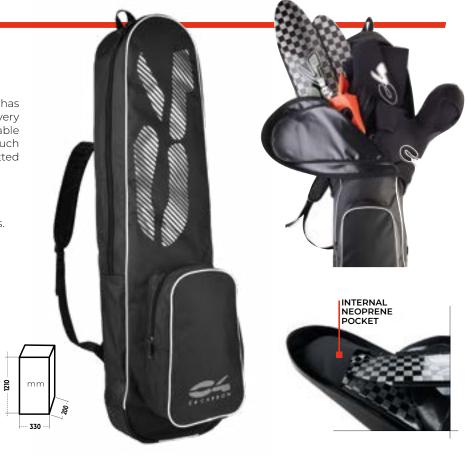

### **FIN BAG**

TOP VOLARE is a bag/backpack which has been designed large enough to carry every model of plastic and carbon fiber fins available on the market. More diving equipment, such as wetsuits, masks and snorkels can be fitted inside this bag.

· Internal neoprene pocket to protect the edges of carbon fiber fins.

· Large external pocket to carry accessories.

· Double slider zipper.

· Adjustable shoulder straps.

|            | High resistance HF<br>welded Tarpaulin |
|------------|----------------------------------------|
| DIMENSIONS | 47" X 13" X 8"                         |

TOP FIN VOLARE SPEARFISHING is a bag/ backpack which has been designed large enough to transport every model of plastic and carbon fiber fins available on the market. More diving equipment, such as wetsuits, masks and snorkels can be fitted inside this bag.

- · Internal neoprene pocket to protect the edges of carbon fiber fins.
- · Large external pocket to carry accessories.
- · Double slider zipper.
- · Adjustable shoulder straps.
- · Elastic bands on the side designed to carry spearguns