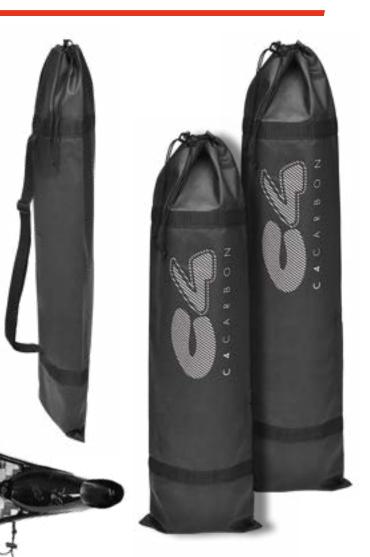

# **STANDARD**

STANDARD is a bag designed specifically to carry spearguns and it features a reinforcement on the bottom.

- · Long double slider zipper.
- · Adjustable shoulder and hand straps.

| MATERIAL   | High resistance HF<br>welded Tarpaulin |
|------------|----------------------------------------|
| DIMENSIONS | 67" X 11" X 8"                         |