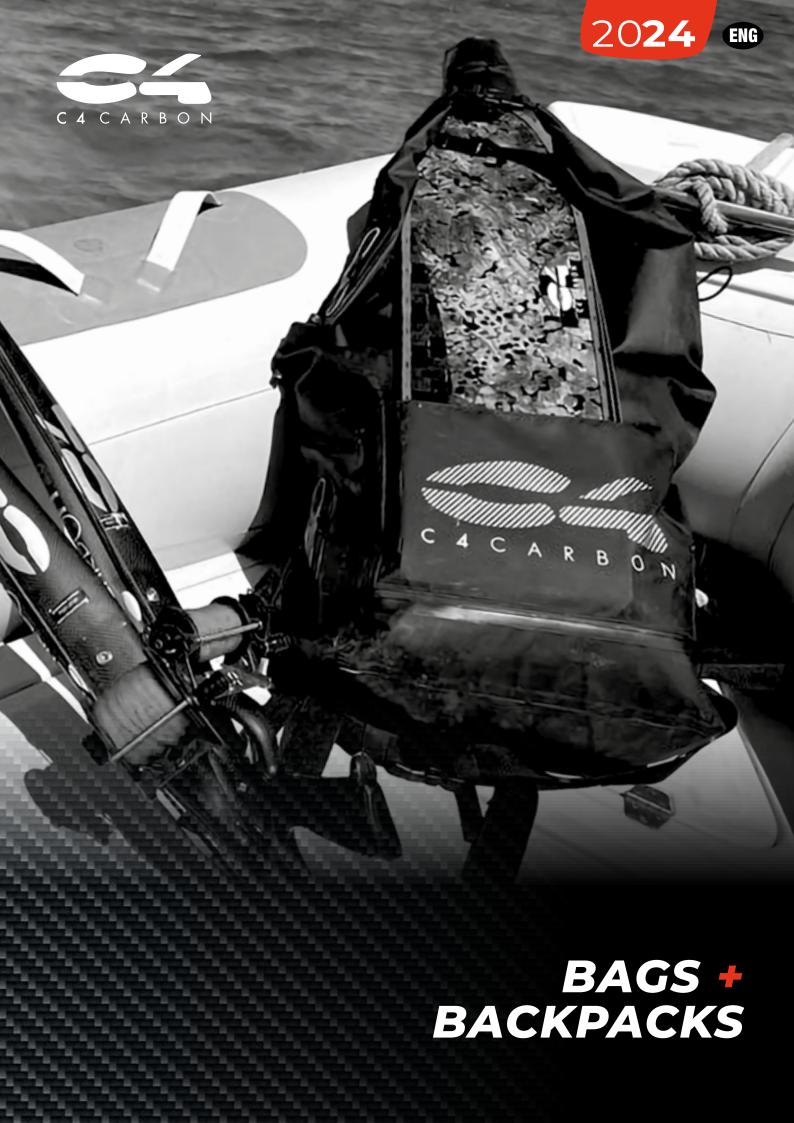

# **BACKPACK EXTREME** 60 L

EXTREME 60L is a backpack made with high resistance HF welded Tarpaulin and it is designed specifically to carry diving equipment. The elastic bands featured on the side are designed for the transportation of spearguns.

- · Waterproof.
- 60L internal bag.
- · Adjustable shoulder straps.
- Elastic bands on the side designed specifically to carry spearguns.