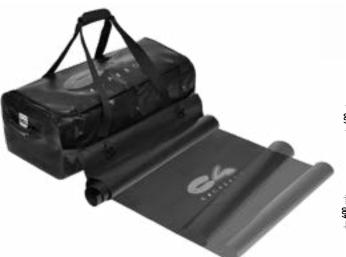

### **BAG EXTREME**

90 L E 120 L

Bags Extreme 90L and 120L are made with high resistance HF welded Tarpaulin and they are designed specifically to carry diving equipment:

- · 90L or 120L internal bag.
- Double slider zipper with an additional elastic safety system
- · External pocket for accessories with zipper and cover.
- · Double handle for transportation
- · Adjustable central handle
- · Water draining valve
- · Side pocket with a roll out feet pad.

89

MATERIAL High resistance HF welded Tarpaulin

DIMENSIONS 90L and 120L