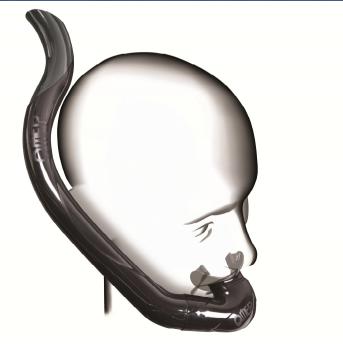

#### SLALOM snorkel

- Made with two different materials.
- Terminal part is softer in order to avoid risk of pegging the snorkel to the rocks when you are in caves.

## SLALOM snorkel

- Designed to perfectly adhere to the head, to increase hydrodynamics
- The shape reduces any protruding part, facilitating movements.
- Slalom geometry reduces the entry of water . Bigger section to facilitate ventilation.