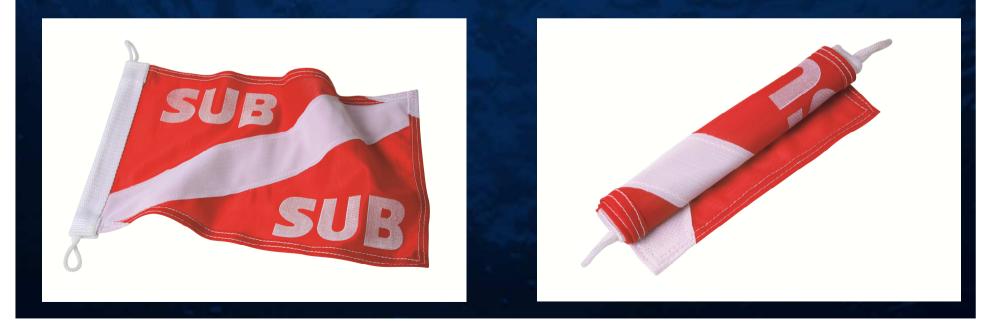

#### Nylon fabric flag

- The most important accessory for your safety.
- Made with nylon, signals the presence of a divers.
- To be placed on both the buoy and the boat.