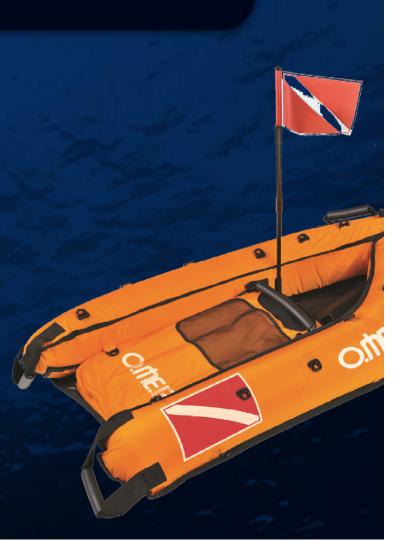

#### Caravella Float

Perfect for Blue Water Hunting.
It can be filled with 2 bar pressure, 35 It. Volume.
Equipped with two S.Steel Drings positioned below the float to prevent sinking and to force the prey to run away horizontally and not straigth to the bottom.

#### Nylon fabric flag

- The most important accessory for your safety.
- Made with nylon, signals the presence of a divers.
- To be placed on both the buoy and the boat.