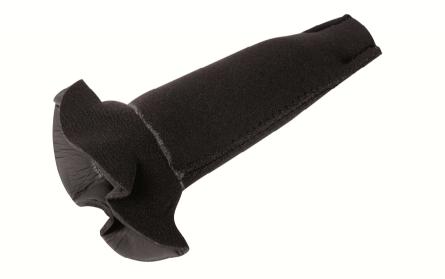

#### Protection cone for wishbones with spheres

• Designed to protect the wishbones, avoiding friction between wishbones and spergun barrel. Particularly usefull when using double slings.