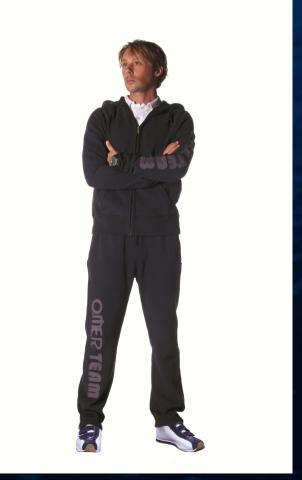

## **OMER TEAM trucksuit**

- Made with soft and warm fleece, jacket and pants are available separately.
- To identify yourself with the OMER Team.