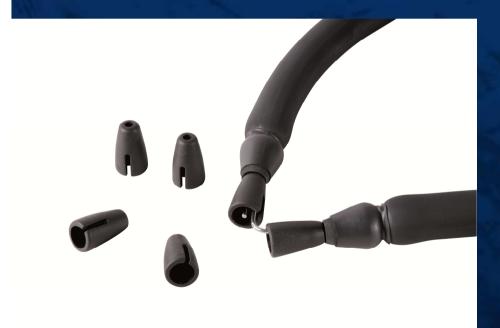

#### Protection cone for wishbones with spheres

• Designed to protect the wishbones, avoiding friction between wishbones and spergun barrel. Particularly usefull when using double slings.