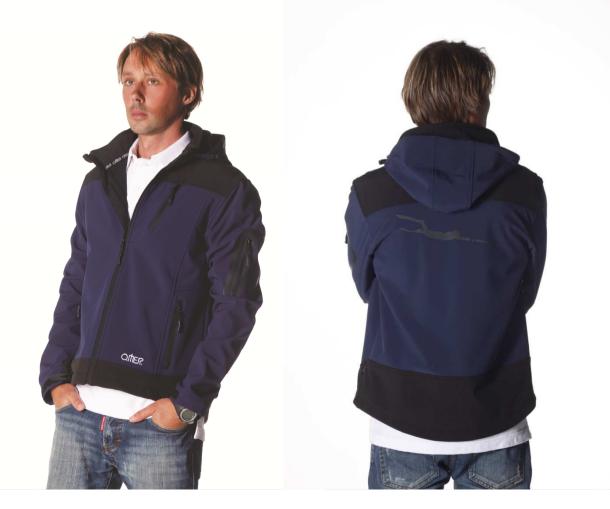

## SOFTSHELL Wind Jacket

Wind jacket with waterproof zippers and inside warm material. The best for the boat, but even

for free time.